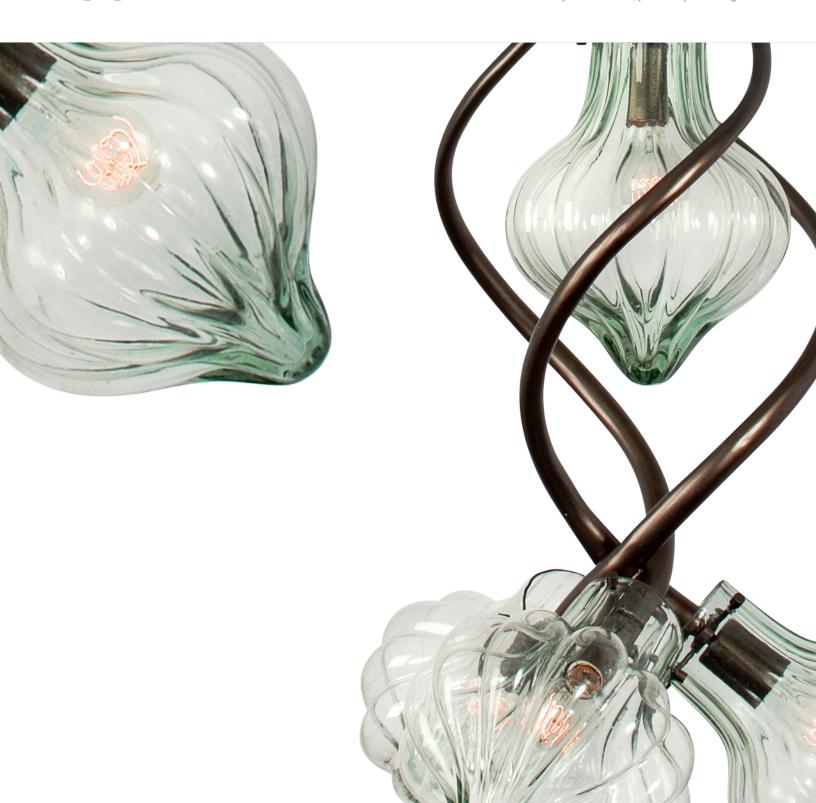

## 152CO4NB TUSK

**SELLING POINTS**: Dramatic, Hand-Forged Recycled Steel. Recycled Vintage Glass.

**CLASSIFICATION**: A loud-spoken boast of a light, Tusk marches to the beat of a very confident drummer. Large and shapely recycled glass shades (inspired by a piece of I904 vintage glass)...hand-forged and tapered recycled steel tusks...if you miss this one, you're really not looking.

## TUSK FOYER PENDANT - 3+1 LIGHT

**Product ID** 152C04NB

**Finish** New Bronze

Glass/Shade Description Recycled Vintage Glass

Product Width 18 in./45.7 cm
Product Height 39 in./99.1 cm
Product Weight 30 lb./13.6 kg
Shade Width 8.75 in./22.2 cm
Shade Height 10 in./25.4 cm
Canopy Diameter 5.125 in./13 cm
Canopy Thickness 1.125 in./2.9 cm