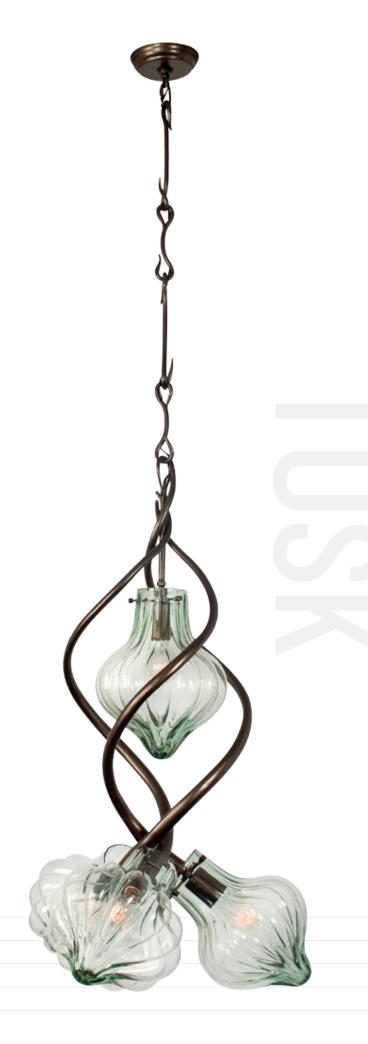

## 152CO4NB TUSK

**SELLING POINTS**: Dramatic, Hand-Forged Recycled Steel. Recycled Vintage Glass.

**CLASSIFICATION**: A loud-spoken boast of a light, Tusk marches to the beat of a very confident drummer. Large and shapely recycled glass shades (inspired by a piece of I904 vintage glass)...hand-forged and tapered recycled steel tusks...if you miss this one, you're really not looking.

## TUSK FOYER PENDANT - 3+1 LIGHT

**Product ID** 152C04NB

**Finish** New Bronze

Glass/Shade Description Recycled Vintage Glass

Product Width 18 in./45.7 cm
Product Height 39 in./99.1 cm
Product Weight 30 lb./13.6 kg
Shade Width 8.75 in./22.2 cm
Shade Height 10 in./25.4 cm
Canopy Diameter 5.125 in./13 cm
Canopy Thickness 1.125 in./2.9 cm

Lamping 4 x 100W Medium Base, Not Included

Chain/Cable Length 10 ft (2.5 m) chain and 39" (99 cm) of stem